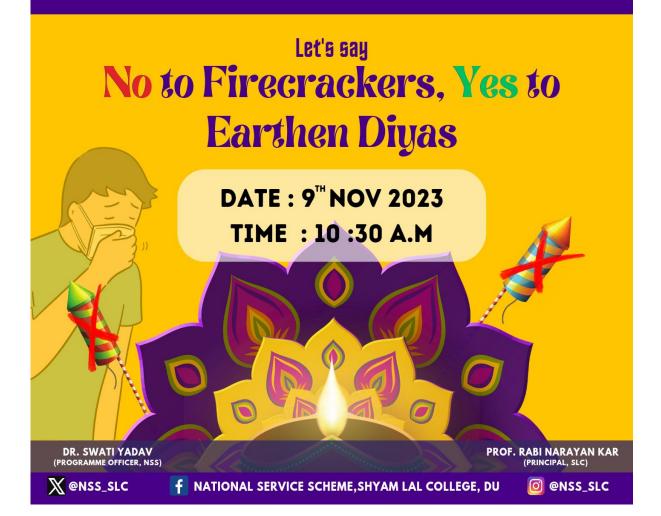

#### "Let's say NO to Fire Crackers and YES to Earthen Divas"

The NSS unit of SLC on the occasion of Diwali organized a No Crackers Campaign on 9<sup>th</sup> November 2023 in Shyam Lal College. In this event, NSS volunteers and faculty members pledged to avoid using crackers and celebrate a Green Diwali. The NSS volunteers, faculty members, and students of Shyam Lal College also signed a banner.

This event was organized under the supervision of our college principal Prof. Rabi Narayan Kar, Dr. Swati Yadav (Programme Officer), and 9 other Faculty members.

The main motive of this campaign was to spread awareness among college students and members to avoid using crackers and celebrate a green Diwali with our friends and family to keep our environment clean and reduce pollution.