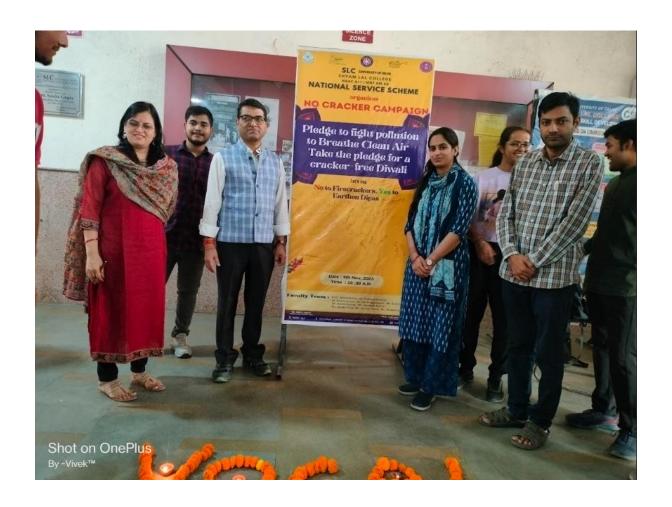

#### "Let's say NO to Fire Crackers and YES to Earthen Divas"

The NSS unit of SLC on the occasion of Diwali organized a No Crackers Campaign on 9<sup>th</sup> November 2023 in Shyam Lal College. In this event, NSS volunteers and faculty members pledged to avoid using crackers and celebrate a Green Diwali. The NSS volunteers, faculty members, and students of Shyam Lal College also signed a banner.

This event was organized under the supervision of our college principal Prof. Rabi Narayan Kar, Dr. Swati Yadav (Programme Officer), and 9 other Faculty members.

The main motive of this campaign was to spread awareness among college students and members to avoid using crackers and celebrate a green Diwali with our friends and family to keep our environment clean and reduce pollution.

#### NATIONAL SERVICE SCHEME

organizes

NO CRACKER CAMPAIGN

"This Diwali, let's spread happiness not fumes"

Pledge to fight pollution to Breathe Clean Air Take the pledge for a cracker-free Diwali