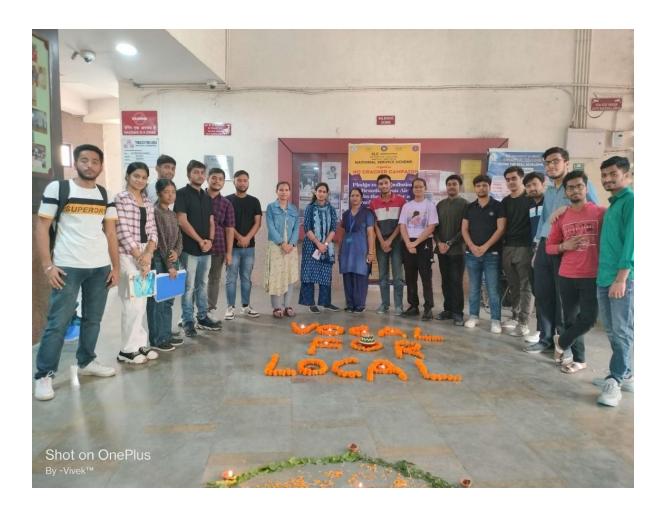

#### "Let's say NO to Fire Crackers and YES to Earthen Divas"

The NSS unit of SLC on the occasion of Diwali organized a No Crackers Campaign on 9<sup>th</sup> November 2023 in Shyam Lal College. In this event, NSS volunteers and faculty members pledged to avoid using crackers and celebrate a Green Diwali. The NSS volunteers, faculty members, and students of Shyam Lal College also signed a banner.

This event was organized under the supervision of our college principal Prof. Rabi Narayan Kar, Dr. Swati Yadav (Programme Officer), and 9 other Faculty members.

The main motive of this campaign was to spread awareness among college students and members to avoid using crackers and celebrate a green Diwali with our friends and family to keep our environment clean and reduce pollution.

17 NSS volunteers and 21 college students participated in this event.