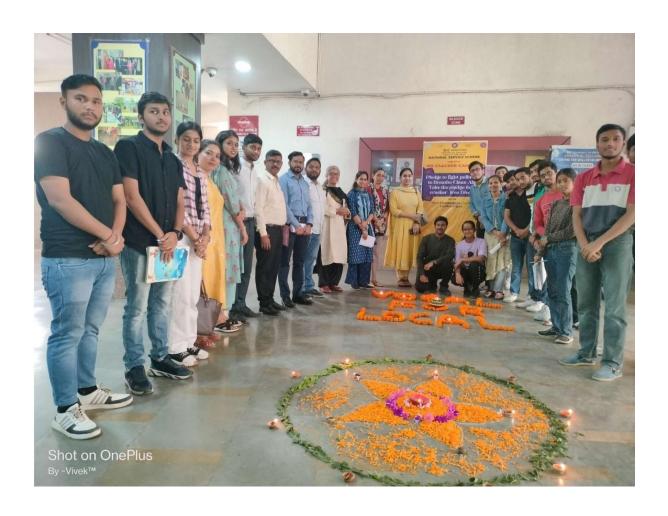

#### "Let's say NO to Fire Crackers and YES to Earthen Divas"

The NSS unit of SLC on the occasion of Diwali organized a No Crackers Campaign on 9<sup>th</sup> November 2023 in Shyam Lal College. In this event, NSS volunteers and faculty members pledged to avoid using crackers and celebrate a Green Diwali. The NSS volunteers, faculty members, and students of Shyam Lal College also signed a banner.

This event was organized under the supervision of our college principal Prof. Rabi Narayan Kar, Dr. Swati Yadav (Programme Officer), and 9 other Faculty members.

The main motive of this campaign was to spread awareness among college students and members to avoid using crackers and celebrate a green Diwali with our friends and family to keep our environment clean and reduce pollution.

17 NSS volunteers and 21 college students participated in this event.